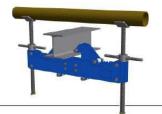

## Pipe Rack Jack MS1 - Central support

Page 1/2

With this option, the Pipe Rack Jack is fixed so that it is possible to load the spindles differently and independently.

### Applications:

- Lining up and welding together 2 pipes.
- Sawing away a damaged part of a pipe and replacing by a new section.