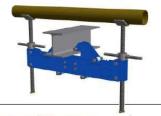

## Pipe Rack Jack MS1 - Central support

Page 1/2

With this option, the Pipe Rack Jack is fixed so that it is possible to load the spindles differently and independently.

### Applications:

- Lining up and welding together 2 pipes.
- Sawing away a damaged part of a pipe and replacing by a new section.