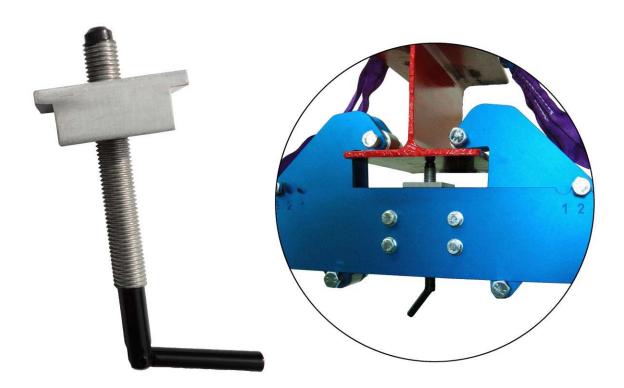

## Pipe Rack Jack MS1 - Central support

Page 1/2

With this option, the Pipe Rack Jack is fixed so that it is possible to load the spindles differently and independently.

#### Restriction:

- To avoid damaging the profile, it's necessary to take care the difference in load of the spindles doesn't become too big.
- See page 2 for the maximum allowed difference in load in relation to the thickness of the vertical flange of the profile.